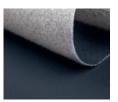

Jetty is available in two finishes. Standard Jetty features an impervious waterproof backing and is ideal for countless applications including marine covers, outdoor umbrellas and general-purpose applications. Jetty Plus includes a soft, non-woven backing to avoid rub marks when the cover is subject to wind-flap and movement.

Tensile Strength (ASTM D4034-09) (Grab method)

Warp: 1750 N/50mm Weft: 1600 N/50mm

Tear Strength (ASTM D1424-09) (Falling pendulum method)

Warp: 61N Weft: 55N

ROLL LENGTH

NOMINAL WEIGHT

Jetty Plus includes a soft, non-woven backing and is available in Black, Charcoal and Navy Blue colours.