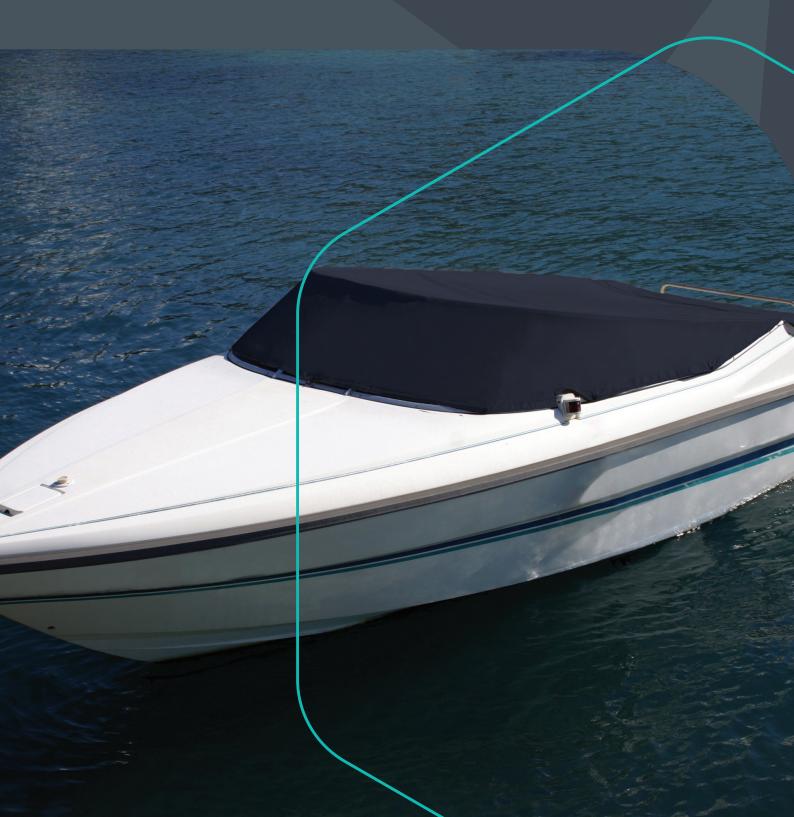

# A VERSATILE & LIGHTWEIGHT FABRIC DESIGNED FOR MARINE & OUTDOOR APPLICATIONS.

Jetty is engineered with 100% solution dyed polyester. The lightweight construction is ideal for fitted covers that need to be removed and stowed on a regular basis.

### **APPLICATIONS**

Jetty is engineered with 100% solution-dyed polyester. The lightweight construction is ideal for fitted covers that need to be removed and stowed on a regular basis. Standard Jetty features an impervious waterproof backing.